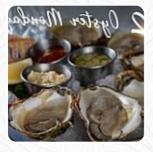

# These Types Of Dishes Are Being Served

FISH
PASTA
LOBSTER

CHICKEN DESSERTS

OYSTERS

**SALAD** 

**APPETIZER** 