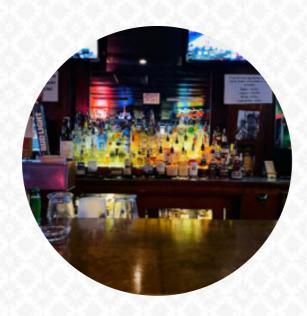

# Gabriel's Sport Cafe Menu

https://menuweb.menu 3706 Lorna Rd, Hoover, AL 35216, United States +12059850983,+12059889112









## Gabriel's Sport Cafe Menu



#### **Sandwiches**

STEAK SANDWICH

#### Chicken

**CAJUN CHICKEN** 

## **Chicken Wings**

**WINGS** 

#### **Hot Drinks**

**COFFEE** 

#### **Pasta**

**PASTA ALFREDO** 

**CHICKEN ALFREDO** 

#### **Drinks**

**DRINKS** 

**BEER** 

## Ingredients Used

**BUTTER** 

**PEANUT BUTTER** 

# These Types Of Dishes Are Being Served



PASTA
TUNA STEAK
PANINI

CHICKEN

APPETIZER

## **Gabriel's Sport Cafe**

3706 Lorna Rd, Hoover, AL 35216, United States

#### **Opening Hours:**

Monday 14:00-02:00 Tuesday 14:00-02:00 Wednesday 14:00-02:00 Thursday 14:00-02:00 Friday 14:00-02:00 Saturday 14:00-02:00 Sunday 14:00-02:00

Made wi