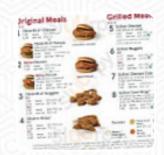

## Chick-fil-a Menu

| Salads                       |       |
|------------------------------|-------|
| SPICY SOUTHWEST SALAD        | \$8.5 |
| Desserts                     |       |
| FROSTED LEMONADE             | \$4.6 |
| Soups                        | \$8,5 |
| LEMON KALE CAESAR SALAD      | Ο.ΟΦ  |
| Chicken                      |       |
| GRILLED CHICKEN              |       |
| Dessert                      |       |
| CHOCOLATE CHUNK COOKIE       | \$1.8 |
| Popular Items                |       |
| CHICK-FIL-A CHICKEN SANDWICH | \$5.1 |
| 80z Sauces                   |       |
| 80Z CHICK-FIL-A SAUCE        | \$3.3 |
|                              |       |