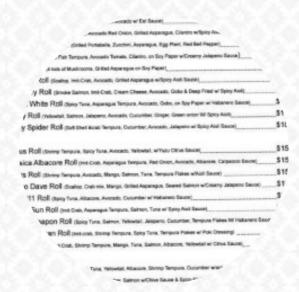

## Ten Japan Menu

Sushi Rolls

**SUSHI** 

Seafood

**SHRIMP TEMPURA** 

Sushi

**SASHIMI** 

**Appetizer** 

**TEMPURA** 

**Antipasti - Starters** 

**CARPACCIO** 

**Noodle** 

**RAMEN** 

**Asian** 

**GYOZA** 

**Restaurant Category** 

**MEXICAN** 

**Ingredients Used** 

**SHRIMP** 

**MISO** 

**Japanese Specialties** 

## These Types Of Dishes Are Being Served

**FISH** 

SOUP

**CHICKEN** 

Ten Japan

1340 1st Street, Gilroy, 95020, United States Of America

**Opening Hours:** 

---