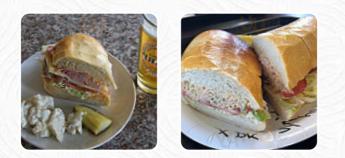

#### Sandwiches

TURKEY SANDWICH

#### These Types Of Dishes Are Being Served

BREAD

PANINI

TURKEY

### **Ingredients Used**

CHEESE VEGETABLES MUSTARD

SALAMI

PICKLE

TUNA

CHEDDAR

BEEF

PEPPERMINT