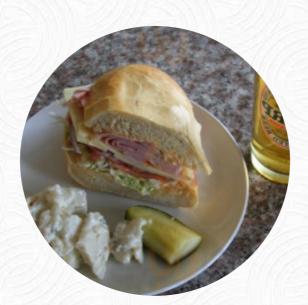

#### Sandwiches

TURKEY SANDWICH

#### These Types Of Dishes Are Being Served

BREAD

PANINI

TURKEY

### **Ingredients Used**

CHEESE VEGETABLES MUSTARD

SALAMI

PICKLE

TUNA

CHEDDAR

BEEF

PEPPERMINT