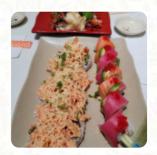

## 52nd Sushi Menu

Sushi

**SASHIMI** 

Fish

**SALMON ROLL** 

**Appetizers** 

**VEGETABLE ROLL** 

**Japanese Specialties** 

**MISO SOUP** 

**Special Noodles** 

**UDON** 

Sushi Rolls

**SUSHI** 

**RAINBOW ROLL** 

These Types Of Dishes Are Being Served

SALAD