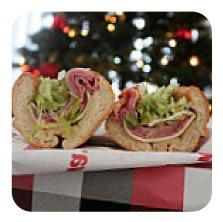

# Wawa Menu

| Chicken                                   |                |  |
|-------------------------------------------|----------------|--|
| <b>3 ROASTED CHICKEN STRIPS</b>           | \$4.0          |  |
| Main Course                               |                |  |
| 3 CHICKEN STRIPS                          | \$3.3          |  |
| Empfehlungen Vom Koch                     |                |  |
| CHICKEN CHEESE                            | \$4.9          |  |
|                                           |                |  |
| Sandwiches                                |                |  |
| Sandwiches<br>CUSTOM BEEF STEAK           | \$7.0          |  |
|                                           | \$7.0<br>\$7.0 |  |
| CUSTOM BEEF STEAK                         |                |  |
| CUSTOM BEEF STEAK<br>CUSTOM CHICKEN SALAD |                |  |

### **Custom Salads**

| CHEF SALAD TWO GREENS                     | \$7.5 |  |
|-------------------------------------------|-------|--|
| CHICKEN SALAD GARDEN SALAD<br>ONE GREEN   | \$7.5 |  |
| These Types Of Dishes<br>Are Being Served |       |  |
| PANINI                                    |       |  |
| ROAST BEEF                                |       |  |