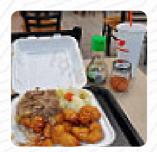

# These Types Of Dishes Are Being Served

**PORK CHOPS** 

**CHICKEN** 

**MEAT** 