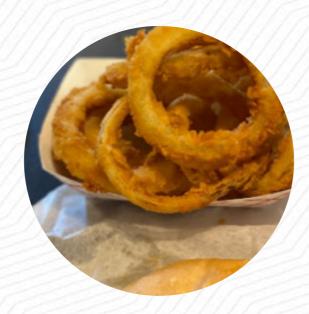

## Late's Menu

https://menuweb.menu 1924 S 9th St, Manitowoc I-54220-6251, United States +19206821539









## Late's Menu



#### **Entrées**

**ONION RINGS** 

### **Burger**

**CHEESEBURGER** 

#### **Snacks**

**FRIED MUSHROOMS** 

#### Fish Dishes

**FISH SANDWICH** 

#### **Side Dishes**

**CHEESE CURDS** 

#### **Shakes**

**SHAKE** 

#### Milkshakes

**MILKSHAKE** 

## **Ingredients Used**

**PORK MEAT** 

**CHEESE** 

**ONION** 

**MUSHROOMS** 

# These Types Of Dishes Are Being Served

**BURGER** 

**FISH** 

**PANINI** 

**SOUP** 

## Late's

1924 S 9th St, Manitowoc I-54220-6251, United States

#### **Opening Hours:**

Monday 06:00 -20:00 Tuesday 06:00 -20:00 Wednesday 06:00 -20:00 Thursday 06:00 -20:00 Friday 06:00 -21:00 Saturday 06:00 -20:00 Sunday 06:00 -20:00

Made