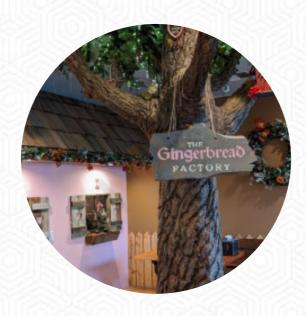

## **Gingerbread Factory**

829 Front Street, Leavenworth, 98826, United States Of America

**Opening Hours:** 

Monday 08:00 -21:00 Tuesday 08:00 -20:00 Wednesday 08:00 -20:00 Thursday 08:00 -20:00 Friday 08:00 -21:00 Saturday 08:00 -21:00 Sunday 08:00 -21:00