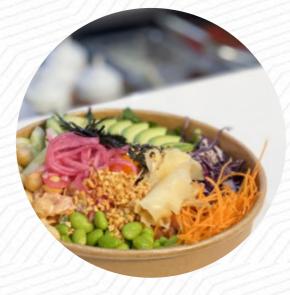

#### **Signature Bowls**

| SWEET TUNA BOWL            | \$10.0 |
|----------------------------|--------|
| SPICY CRAB AND SHRIMP BOWL | \$10.0 |
| RIB EYE STEAK BOWL         | \$10.0 |