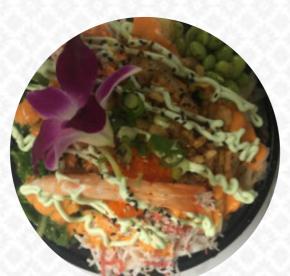

## Star Poke Menu

https://menuweb.menu 19926 Aurora Ave N, Shoreline I-98133-3526, United States +12068017237 - https://www.facebook.com/starpokeshoreline/

The Card of Star Poke from Shoreline includes about 16 different meals and drinks. On average, you pay for a dish / drink about \$2.8. STAR POKE in Shoreline, WA is a top-rated Hawaiian restaurant with an impressive 4.4-star average rating. Open from 11:00 AM to 8:00 PM, STAR POKE offers a variety of dishes, including organic dietary options. You can also order from STAR POKE through Uber Eats or DoorDash. For a unique dining experience, be sure to visit STAR POKE and enjoy their healthy options. You can call ahead to see how busy they are or reserve a table at (206) 801-7237. If you're looking for similar restaurants, consider checking out Rise Shine Bakery or El Cubano To Go. Leave a review and share your experience with others!