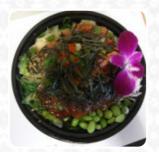

## Star Poke Menu

https://menuweb.menu 19926 Aurora Ave N, Shoreline I-98133-3526, United States +12068017237 - https://www.facebook.com/starpokeshoreline/

The Card of Star Poke from Shoreline includes about 16 different meals and drinks. On average, you pay for a dish / drink about \$2.8. STAR POKE in Shoreline, WA is a top-rated Hawaiian restaurant with an impressive 4.4-star average rating. Open from 11:00 AM to 8:00 PM, STAR POKE offers a variety of dishes, including organic dietary options. You can also order from STAR POKE through Uber Eats or DoorDash. For a unique dining experience, be sure to visit STAR POKE and enjoy their healthy options. You can call ahead to see how busy they are or reserve a table at (206) 801-7237. If you're looking for similar restaurants, consider checking out Rise Shine Bakery or El Cubano To Go. Leave a review and share your experience with others!