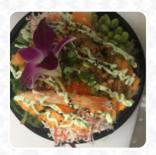

## Star Poke Menu

https://menuweb.menu 19926 Aurora Ave N, Shoreline I-98133-3526, United States +12068017237 - https://www.facebook.com/starpokeshoreline/

The Card of Star Poke from Shoreline includes about 16 different meals and drinks. On average, you pay for a dish / drink about \$2.8. STAR POKE in Shoreline, WA is a top-rated Hawaiian restaurant with an impressive 4.4-star average rating. Open from 11:00 AM to 8:00 PM, STAR POKE offers a variety of dishes, including organic dietary options. You can also order from STAR POKE through Uber Eats or DoorDash. For a unique dining experience, be sure to visit STAR POKE and enjoy their healthy options. You can call ahead to see how busy they are or reserve a table at (206) 801-7237. If you're looking for similar restaurants, consider checking out Rise Shine Bakery or El Cubano To Go. Leave a review and share your experience with others!