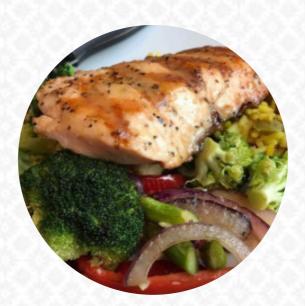

# **Timber Gastro Pub Menu**

https://menuweb.menu 1610 E Schneidmiller Ave, Post Falls I-83854-7065, United States +12082629593

Here you can find the <u>menu</u> of Timber Gastro Pub in Post Falls. At the moment, there are 15 courses and drinks on the food list.