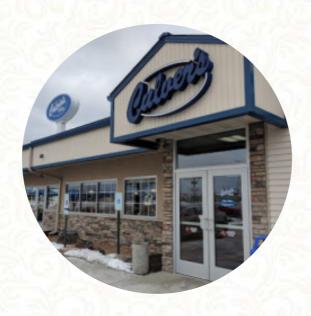

## Culver's

147 Wittig Rd, Tomah, WI 54660, United States

**Opening Hours:** 

Monday 10:00-22:00 Tuesday 10:00-22:00 Wednesday 10:00-22:00 Thursday 10:00-22:00 Friday 10:00-22:00 Saturday 10:00-22:00 Sunday 10:00-22:00