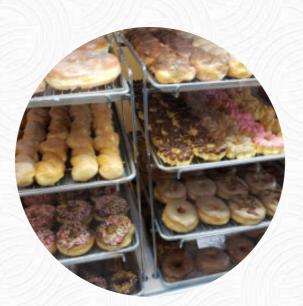

# **Best Donuts And Ice Cream Menu**

<u>https://menuweb.menu</u> 2123 Loveridge Rd, Pittsburg I-94565-5019, United States +19254730739,+19254275023



Here you can find the <u>menu</u> of Best Donuts And Ice Cream in <u>Pittsburg</u>. At the moment, there are **15** dishes and drinks on the card.

# **Best Donuts And Ice Cream Menu**



#### Sauces

HOT SAUCE

# Hot Drinks

COFFEE

# French

CROISSANT

## Sandwiches

BREAKFAST SANDWICH HAM AND CHEESE

### Dessert

DONUTS

#### DONUT

### These Types Of Dishes Are Being Served

ICE CREAM

PANINI

## **Ingredients Used**

CHOCOLATE EGG BANANA CHEESE BACON HAM

# **Best Donuts And Ice Cream**

2123 Loveridge Rd, Pittsburg I-94565-5019, United States

#### **Opening Hours:**

Monday 04:00 -17:00 Tuesday 04:00 -17:00 Wednesday 04:00 -17:00