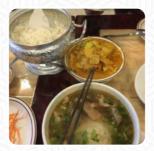

## Thai Issan Menu

Soups

PHO RICE NOODLE

\$8.0

Ingredients Used

BEEF

Thai

**RED CURRY** 