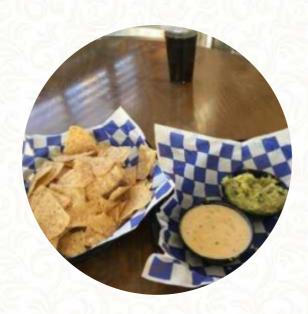

# **Azul Menu**

https://menuweb.menu 306 N Bridge St, Bedford I-24523-1928, United States (+1)5405835088





# **Azul Menu**



### Sauces

**BBQ** 

## Indian

**CHICKEN CURRY** 

# **Egg Dishes**

**OMELETTE** 

# These Types Of Dishes Are Being Served

**MEAT** 

## **Drinks**

**BEER** 

#### **DRINKS**

## **Mexican Dishes**

FISH TACOS
BURRITO

## **Restaurant Category**



MEXICAN
VEGAN
VEGETARIAN

# **Ingredients Used**



CHEESE BEANS SHRIMPS

**PEAS** 

# **Azul**

306 N Bridge St, Bedford I-24523-1928, United States

#### **Opening Hours:**

Monday 11:30-20:00 Tuesday 11:30-20:00 Wednesday 11:30-20:00 Thursday 11:30-20:00 Friday 11:30-20:00 Saturday 11:30-20:00

Made with menuweb.menu