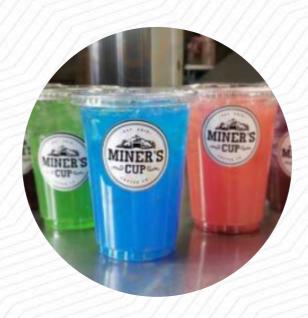

# Miner's Cup Coffee Co Menu

https://menuweb.menu 1021 Mount Rushmore Rd, Custer I-57730-1728, United States +16056733882 - https://www.facebook.com/minerscup/









# Miner's Cup Coffee Co Menu



## **Sandwiches**

**BREAKFAST SANDWICH** 

# **Drinks**

**DRINKS** 

#### **Hot Drinks**

**COFFEE** 

### Coffee

**ESPRESSO** 

## **French**

**CROISSANT** 

# **Restaurant Category**

**GLUTEN FREE** 

## Dessert

**COOKIES** 

**MUFFINS** 

# **Mexican Dishes**

**BURRITOS** 

**BURRITO** 

# **Ingredients Used**

**BACON** 

**SAUSAGE** 

**CHOCOLATE** 

# These Types Of Dishes Are Being Served

**WRAP** 

**BREAD** 

**PANINI** 

# Miner's Cup Coffee Co

1021 Mount Rushmore Rd, Custer I-57730-1728, United States

#### **Opening Hours:**

Monday 06:30 -13:00 Tuesday 06:30 -13:00