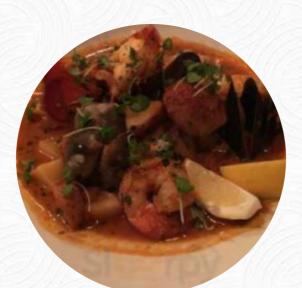

#### These Types Of Dishes Are Being Served

FISH BURGER MUSSELS

#### **Ingredients Used**

SEAFOOD SALMON TUNA SCALLOPS