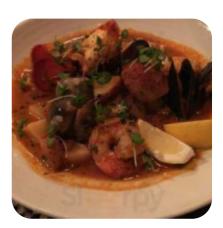

#### These Types Of Dishes Are Being Served

FISH BURGER MUSSELS

#### **Ingredients Used**

SEAFOOD SALMON TUNA SCALLOPS