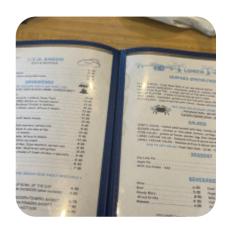

## Airport Tiki Menu

Burger

**CHEESE BURGER** 

**Breakfast** 

**BIG BREAKFAST** 

**Drinks** 

**BEER** 

**Soft Drinks** 

**ICE TEA** 

**Beverages** 

**SWEET TEA** 

**Hot Drinks** 

TEA

**COFFEE** 

Ingredients Used

**HAM** 

**CHEESE** 

**Sandwiches** 

**BREAKFAST SANDWICH** 

**CHICKEN SANDWICH** 

**CLUB SANDWICH** 

These Types Of Dishes Are Being Served

**PANINI** 

**BURGER** 

**CHICKEN** 