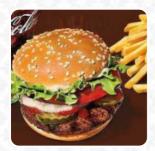

## These Types Of Dishes **Are Being Served**

**BURGER** 

**CHICKEN** 

**PANINI** 

**MEAT** 

**FISH** 