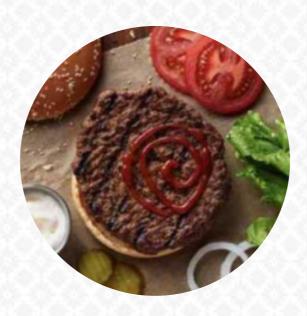

# **Burger King Menu**

https://menuweb.menu 1306 Basin St S W, Ephrata I-98823, United States +15097541978 - https://burgerking.com/store-locator/store/restaurant\_6271









## **Burger King Menu**



#### Starters & Salads

**FRENCH FRIES** 

#### Chicken

**CHICKEN NUGGETS** 

#### **Soft Drinks**

**LEMONADE** 

## **Impossible**

**IMPOSSIBLE WHOPPER** 

### **Entrées**

**NUGGETS** 

**ONION RINGS** 

## Ingredients Used

**BACON** 

**PORK MEAT** 

**CHEESE** 

**CHOCOLATE** 

## These Types Of Dishes **Are Being Served**

**BURGER** 

**CHICKEN** 

**PANINI** 

**MEAT** 

**FISH** 

# **Burger King**

1306 Basin St S W, Ephrata I-98823, United States

Monday 06:00-12:00 Tuesday 06:00-12:00 Wednesday 06:00-12:00 Thursday 06:00-12:00 Friday 06:00-12:00

**Opening Hours:** Sun