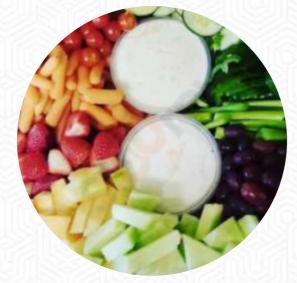

## **Cindy's Deli Menu**

| Popular Items                             | \$7.3        | Cold Selections   12'<br>Italian | ı   |
|-------------------------------------------|--------------|----------------------------------|-----|
| Hoagies And Grinder                       | c            | AMERICAN HOAGIE 12               | \$  |
| ITALIAN KAISER ROLL \$3.6                 |              | Cold Selections   Kaiser<br>Roll |     |
| Hoagies                                   | \$4.1        | AMERICAN KAISER ROLL             | \$: |
|                                           | <b>Φ4.</b> Ι | Salads                           |     |
| Restaurant Category                       |              | CHEF SALAD                       | \$4 |
| ITALIAN                                   |              | GARDEN SALAD                     | \$  |
| These Types Of Dishes<br>Are Being Served |              | Sandwiches                       |     |
|                                           |              | ITALIAN DELI SANDWICH            | \$2 |
| PANINI                                    |              | AMERICAN DELI SANDWICH           | \$2 |
| Cold Selections   6"                      |              | Ingredients Used                 |     |
| Italian                                   |              | CHEESE                           |     |
| AMERICAN HOAGIE 6                         | \$4.1        | CHILI                            |     |
|                                           |              | CHEDDAR                          |     |