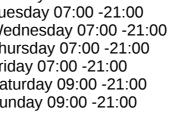

## **The Beehive**

55 E Main St, Danville I-46122-1872, United States

**Opening Hours:** Monday 07:00 -21:00

Tuesday 07:00 -21:00 Wednesday 07:00 -21:00 Thursday 07:00 -21:00 Friday 07:00 -21:00 Saturday 09:00 -21:00 Sunday 09:00 -21:00