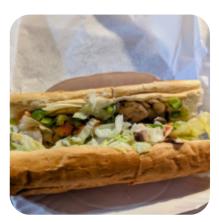

#### These Types Of Dishes Are Being Served

CHICKEN

MEAT

PIZZA

PANINI

TUNA STEAK