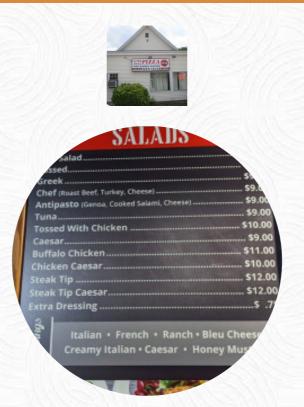

## **Gms Pizza Menu**

https://menuweb.menu 27 Main St, Raymond I-03077-2250, United States +16038951212 - http://www.gmspizza.com/

On this homepage, you can find the **complete <u>menu</u> of Gms Pizza** from Raymond. Currently, there are **15** courses and drinks available.

#### **Starters & Salads**

FRENCH FRIES

### **Restaurant Category**

GREEK