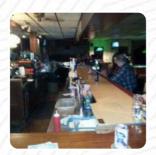

## Mustang Sally's Menu

https://menuweb.menu 2443 Eldersville Rd, Follansbee I-26037-1135, United States +13045274600 - http://facebook.com/mustangsallyswv

A comprehensive menu of Mustang Sally's from Follansbee covering all 16 dishes and drinks can be found here on the food list. Mustang Sally's in Follansbee, WV, is a popular American restaurant with an impressive average rating of 4.5 stars. Guests rave about the delicious dishes served at Mustang Sally's. The restaurant will be open today from 11:00 AM to 3:00 AM. If you'd like to check for availability or make a reservation, please call (304) 527-4600. In addition to the great menu offerings, guests can enjoy dancing at Mustang Sally's. If you're looking to try a new spot, consider visiting Hilltop Sports Bar Grille or HT Grill. If you've dined at Mustang Sally's before and want to share your experience, feel free to leave a review!