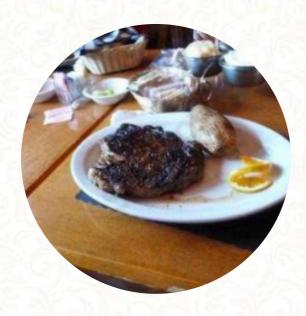

**STEAKHOUSE** 

**DESSERT** 

Ingredients Used

**SHRIMP** 

BEEF

**CHEESE** 

**VEGETABLES** 

**BEANS** 

These Types Of Dishes Are Being Served

**BURGER** 

**SALAD** 

**TUNA STEAK** 

**BREAD** 

**ICE CREAM** 

**STEAK FRIES** 