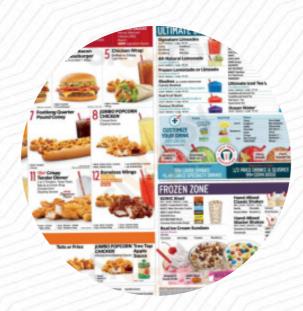

## Sonic Drive-in Menu

**Entrées** 

**CHEESE STICKS** 

Sandwiches & Hot Paninis

**HAMBURGER** 

**Snacks** 

**MOZZARELLA STICKS** 

**Drinks** 

**DRINKS** 

Starters & Salads

**FRENCH FRIES** 

Chicken

**CHICKEN STRIPS** 

**Dessert** 

**MILKSHAKES** 

**Soft Drinks** 

**LEMONADE** 

**American Food** 

**HOT DOG** 

Milkshakes

**MILK SHAKES** 

**Ingredients Used** 

**CHEESE** 

**MOZZARELLA** 

These Types Of Dishes Are Being Served

**BURGER** 

**PANINI** 

**CHICKEN** 