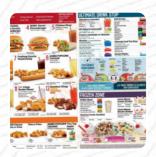

## Sonic Drive-in Menu

**Entrées** 

**CHEESE STICKS** 

Sandwiches & Hot Paninis

**HAMBURGER** 

**Snacks** 

**MOZZARELLA STICKS** 

**Drinks** 

**DRINKS** 

Starters & Salads

**FRENCH FRIES** 

Chicken

**CHICKEN STRIPS** 

**Dessert** 

**MILKSHAKES** 

**Soft Drinks** 

**LEMONADE** 

**American Food** 

**HOT DOG** 

Milkshakes

**MILK SHAKES** 

**Ingredients Used** 

**CHEESE** 

**MOZZARELLA** 

These Types Of Dishes Are Being Served

**BURGER** 

**PANINI** 

**CHICKEN** 