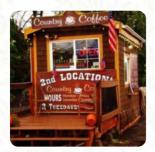

## **Country Coffee Menu**

https://menuweb.menu 20725 NE Sandy Blvd, Fairview I-97024-8742, United States (+1)9718014352

CHEF SALAD \$8.0

SIDE SALAD \$2.8

**Country Coffee** 

20725 NE Sandy Blvd, Fairview I-97024-8742, United States **Opening Hours:** 

Monday 05:00 -16:00 Tuesday 05:00 -16:00 Wednesday 05:00 -16:00 Thursday 05:00 -16:00 Friday 05:00 -16:00 Saturday 07:00 -14:00 Sunday 07:00 -14:00