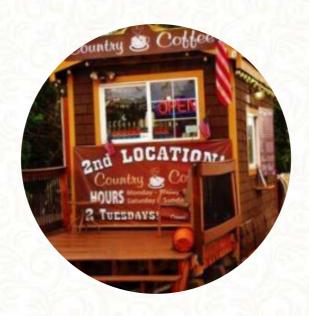

## **Country Coffee Menu**

https://menuweb.menu 20725 NE Sandy Blvd, Fairview I-97024-8742, United States (+1)9718014352

CHEF SALAD \$8.0

SIDE SALAD \$2.8

**Country Coffee** 

20725 NE Sandy Blvd, Fairview I-97024-8742, United States **Opening Hours:** 

Monday 05:00 -16:00 Tuesday 05:00 -16:00 Wednesday 05:00 -16:00 Thursday 05:00 -16:00 Friday 05:00 -16:00 Saturday 07:00 -14:00 Sunday 07:00 -14:00