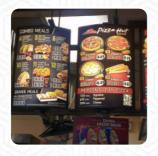

## Pizza

**MEXICAN PIZZA** 

**Main Courses** 

**NACHOS** 

**Energy Drinks** 

**MONSTER** 

**Restaurant Category** 

**MEXICAN** 

**Ingredients Used** 

**CHEESE** 

**BEEF** 

**Mexican Dishes** 

**TACOS** 

**CHEESE QUESADILLA** 

**BURRITO** 

**TACO** 

These Types Of Dishes Are Being Served

**PIZZA** 

**CHICKEN** 

**MEAT** 

**TOSTADAS** 

**QUESADILLAS** 