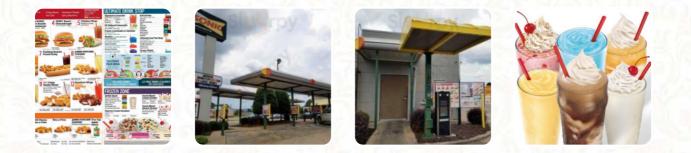

A comprehensive <u>menu</u> of Sonic Drive-in from Marshall covering all **16** menus and drinks can be found here on the food list.

## Sonic Drive-in Menu

Sandwiches & Hot Paninis

HAMBURGER

Side Dishes

TATER TOTS

Starters & Salads

FRENCH FRIES

Sauces

KETCHUP

#### Dessert

MILKSHAKES

## Soft Drinks

DR PEPPER

Milkshakes MILKSHAKE

Burger DOUBLE CHEESE BURGER CHEESEBURGER

### **Mexican Dishes**

BURRITOS BURRITO

#### These Types Of Dishes Are Being Served

ICE CREAM BURGER

### **Ingredients Used**

MINT

CHEESE

**CREAM CHEESE** 