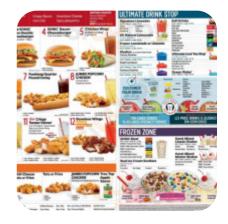

A comprehensive <u>menu</u> of Sonic Drive-in from Marshall covering all **16** menus and drinks can be found here on the food list.

## Sonic Drive-in Menu

Sandwiches & Hot Paninis

HAMBURGER

Side Dishes

TATER TOTS

Starters & Salads

FRENCH FRIES

Sauces

KETCHUP

#### Dessert

MILKSHAKES

## Soft Drinks

DR PEPPER

Milkshakes MILKSHAKE

Burger DOUBLE CHEESE BURGER CHEESEBURGER

### **Mexican Dishes**

BURRITOS BURRITO

#### These Types Of Dishes Are Being Served

ICE CREAM BURGER

### **Ingredients Used**

MINT

CHEESE

**CREAM CHEESE** 