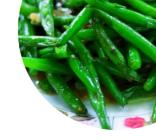

## The Palm Tavern Menu

https://menuweb.menu 799 Gravel Pike, Palm, PA, 18070, United States (+1)2673134848 - https://www.palmtav.com/



# NOW HIRING • Cooks • Servers • Bartenders





## The Palm Tavern Menu



## Vegetarian

**GREEN BEANS** 

## **Burger**

**CHEESEBURGER** 

#### **Drinks**

**GLASS OF WINE** 

## **Chicken Wings**

**WINGS** 

#### **Ribs**

**PRIME RIB** 

#### **Fried Potatoes**

**CHEESE FRIES** 

### Starters & Salads

FRENCH FRIES POTATO CHIPS

#### **Sauces**

CHEESE SAUCE HOLLANDAISE

## These Types Of Dishes Are Being Served

BURGER WRAP

## **Ingredients Used**



POTATOES
BEANS
LETTUCE

## The Palm Tavern

799 Gravel Pike, Palm, PA, 18070, United States

#### **Opening Hours:**

Tuesday 11:00 -23:00 Wednesday 11:00 -23:00 Thursday 11:00 -23:00 Friday 11:00 -02:00 Saturday 11:00 -02:00 Sunday 11:00 -22:00

Made with menuweb.menu