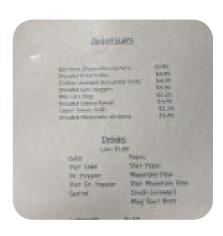

nd Grill Menu**

https://menuweb.menu 3422 Main St, Selby I-57472-2034, United States +16056497621





## **Cloverleaf And Grill Menu**



#### Salads

**POTATO SALAD** 

## Sandwiches & Hot Paninis

**HAMBURGER** 

#### **Drinks**

**BEER** 

### **Starters & Salads**

**FRENCH FRIES** 

#### **Steaks**

**RIBEYE STEAK** 

#### **Hot Drinks**

**COFFEE** 

### Ingredients Used

**LETTUCE** 

#### **Sandwiches**

**BLT** 

B.L.T.

**B.L.T** 

# These Types Of Dishes Are Being Served



MEAT
CHICKEN
TUNA STEAK

SALAD BURGER

## **Cloverleaf And Grill**

3422 Main St, Selby I-57472-2034, United States

#### **Opening Hours:**

Monday 08:00-14:00 Tuesday 08:00-14:00 Wednesday 08:00-14:00 Thursday 08:00-14:00 Friday 08:00-14:00 Saturday 08:00-14:00 Sunday 10:30-14:00

Made with menuweb.menu