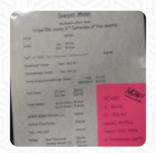

#### **Opening Hours:**

Monday 08:00-14:00 Tuesday 08:00-14:00 Wednesday 08:00-14:00 Thursday 08:00-14:00 Friday 08:00-14:00 Saturday 08:00-14:00 Sunday 10:30-14:00

Made with menuweb.menu