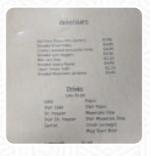

## **Cloverleaf And Grill Menu**

https://menuweb.menu 3422 Main St, Selby I-57472-2034, United States +16056497621





## **Cloverleaf And Grill Menu**



#### Salads

**POTATO SALAD** 

## Sandwiches & Hot Paninis

**HAMBURGER** 

#### **Drinks**

**BEER** 

### **Starters & Salads**

**FRENCH FRIES** 

#### **Steaks**

**RIBEYE STEAK** 

#### **Hot Drinks**

**COFFEE** 

### Ingredients Used

**LETTUCE** 

#### **Sandwiches**

**BLT** 

B.L.T.

**B.L.T** 

# These Types Of Dishes Are Being Served



MEAT
CHICKEN
TUNA STEAK

SALAD BURGER

## **Cloverleaf And Grill**

3422 Main St, Selby I-57472-2034, United States

#### **Opening Hours:**

Monday 08:00-14:00 Tuesday 08:00-14:00 Wednesday 08:00-14:00 Thursday 08:00-14:00 Friday 08:00-14:00 Saturday 08:00-14:00 Sunday 10:30-14:00

Made with menuweb.menu