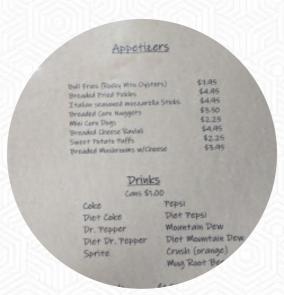

## **Cloverleaf And Grill Menu**

https://menuweb.menu 3422 Main St, Selby I-57472-2034, United States +16056497621





## **Cloverleaf And Grill Menu**



#### Salads

**POTATO SALAD** 

## Sandwiches & Hot Paninis

**HAMBURGER** 

#### **Drinks**

**BEER** 

### **Starters & Salads**

**FRENCH FRIES** 

#### **Steaks**

**RIBEYE STEAK** 

#### **Hot Drinks**

**COFFEE** 

### Ingredients Used

**LETTUCE** 

#### **Sandwiches**

**BLT** 

B.L.T.

**B.L.T** 

# These Types Of Dishes Are Being Served



MEAT
CHICKEN
TUNA STEAK

SALAD BURGER

## **Cloverleaf And Grill**

3422 Main St, Selby I-57472-2034, United States

#### **Opening Hours:**

Monday 08:00-14:00 Tuesday 08:00-14:00 Wednesday 08:00-14:00 Thursday 08:00-14:00 Friday 08:00-14:00 Saturday 08:00-14:00 Sunday 10:30-14:00

Mad