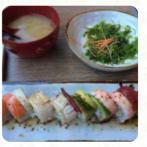

#### Wonderful Sushi Hillcrest Menu

https://menuweb.menu 1288 University Ave, San Diego, United States +16192910240









A comprehensive <u>menu</u> of Wonderful Sushi Hillcrest from San Diego covering all **15** menus and drinks can be found here on the card.

# Wonderful Sushi Hillcrest Menu



#### Sandwiches

**CALIFORNIA SANDWICH** 

## Sushi

**CALIFORNIA ROLL** 

### Appetizer

TEMPURA

#### Sushi Rolls

SUSHI AVOCADO ROLL CUCUMBER ROLL

#### These Types Of Dishes Are Being Served

SALAD SOUP

FISH

#### **Ingredients Used**



YELLOWTAIL SHRIMP GARLIC

AVOCADO EDAMAME

CUCUMBER

## Wonderful Sushi Hillcrest

1288 University Ave, San Diego, United States **Opening Hours:** 



Made with menuweb.menu