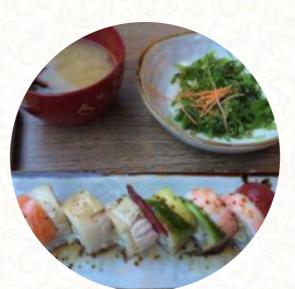

#### These Types Of Dishes Are Being Served

SALAD SOUP

FISH

#### **Ingredients Used**

YELLOWTAIL SHRIMP GARLIC

AVOCADO EDAMAME

CUCUMBER