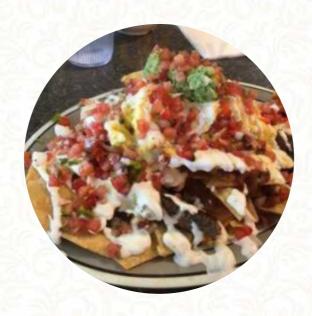

# These Types Of Dishes Are Being Served

**TOSTADAS** 

**MEAT** 

**BREAD** 

**PANINI** 