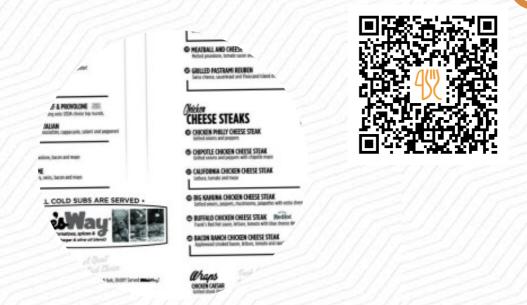

## Jersey Mike's Menu

| Non Alcoholic Drinks                   |        | Popular Items                           |        |
|----------------------------------------|--------|-----------------------------------------|--------|
| BOTTLED WATER                          | \$2.9  | #56 BIG KAHUNA CHEESE STEAK             | \$12.0 |
| Hot Subs                               |        | #26 BACON RANCH CHICKEN<br>CHEESE STEAK | \$12.0 |
| #55 BIG KAHUNA CHICKEN<br>CHEESE STEAK | \$12.0 | <b>#13 THE ORIGINAL ITALIAN</b>         | \$11.5 |
|                                        |        | Cold Subs                               |        |
| Dessert                                |        | <b>#14 THE VEGGIE</b>                   | \$12.4 |
| BROWNIE                                |        | #12 CANCRO SPECIAL                      | \$12.3 |
| COOKIE                                 |        | #6 ROAST BEEF AND PROVOLONE             | \$11.5 |
| Beverages                              |        | These Types Of Dishes                   |        |
| PURE LEAF TEA                          | \$3.4  | Are Being Served                        |        |
| SODA BOTTLE                            | \$3.2  | MEAT                                    |        |
|                                        |        | DESSERTS                                |        |
|                                        |        | PANINI                                  |        |