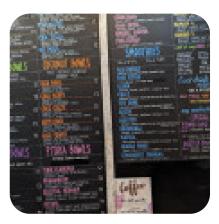

## **Playa Bowls Menu**

https://menuweb.menu 22 N Main St, DOYLESTOWN, United States (+1)4844085209 - https://www.playabowls.com/

The **menu of Playa Bowls** from DOYLESTOWN includes **16** dishes. On average, *dishes or drinks on <u>the menu</u> cost about \$11.2. The categories can be viewed on the menu below.* 

| <b>Playa Bowls Menu</b> |  |
|-------------------------|--|
|-------------------------|--|

|                                   | -      |                                 |        |
|-----------------------------------|--------|---------------------------------|--------|
| Non Alcoholic Drinks              |        | Uncategorized                   |        |
| WATER                             |        | ACAI ENERGY SMOOTHIE            | \$7.0  |
| Smoothies                         |        | <b>Oatmeal Bowls</b>            |        |
| ALOHA SMOOTHIE                    | \$7.0  | NUMBER 1 OATMEAL BOWL           | \$10.0 |
| Drealifeat                        |        | NUMBER 2 OATMEAL BOWL           | \$10.0 |
| Breakfast<br>GRANOLA              |        | Restaurant Category             |        |
| Smoothie Bowls                    |        | VEGETARIAN<br>VEGAN             |        |
| 8TH AVE ACAI BOWL                 | \$13.0 | Ingredients Used                |        |
| Special                           |        | MANGO                           |        |
| STUPID CUPID- SPECIAL             | \$13.0 | MILK                            |        |
| Special Bowls Tpd                 |        | Popular Items                   |        |
| <b>BOOSTER BOWL- SPECIAL BOWL</b> | \$13.0 | NUTELLA ACAI BOWL               | \$13.0 |
|                                   |        | DRAGONBERRY PITAYA BOWL         | \$13.0 |
|                                   |        | ELECTRIC MERMAID PITAYA<br>BOWL | \$13.0 |