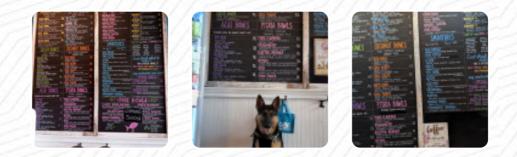

## **Playa Bowls Menu**

https://menuweb.menu 22 N Main St, DOYLESTOWN, United States (+1)4844085209 - https://www.playabowls.com/

The **menu of Playa Bowls** from DOYLESTOWN includes **16** dishes. On average, *dishes or drinks on <u>the menu</u> cost about \$11.2. The categories can be viewed on the menu below.* 

| <b>Playa Bowls Menu</b> |  |
|-------------------------|--|
|-------------------------|--|

|                                   | -      |                                 |        |
|-----------------------------------|--------|---------------------------------|--------|
| Non Alcoholic Drinks              |        | Uncategorized                   |        |
| WATER                             |        | ACAI ENERGY SMOOTHIE            | \$7.0  |
| Smoothies                         |        | <b>Oatmeal Bowls</b>            |        |
| ALOHA SMOOTHIE                    | \$7.0  | NUMBER 1 OATMEAL BOWL           | \$10.0 |
| Drealifeat                        |        | NUMBER 2 OATMEAL BOWL           | \$10.0 |
| Breakfast<br>GRANOLA              |        | Restaurant Category             |        |
| Smoothie Bowls                    |        | VEGETARIAN<br>VEGAN             |        |
| 8TH AVE ACAI BOWL                 | \$13.0 | Ingredients Used                |        |
| Special                           |        | MANGO                           |        |
| STUPID CUPID- SPECIAL             | \$13.0 | MILK                            |        |
| Special Bowls Tpd                 |        | Popular Items                   |        |
| <b>BOOSTER BOWL- SPECIAL BOWL</b> | \$13.0 | NUTELLA ACAI BOWL               | \$13.0 |
|                                   |        | DRAGONBERRY PITAYA BOWL         | \$13.0 |
|                                   |        | ELECTRIC MERMAID PITAYA<br>BOWL | \$13.0 |