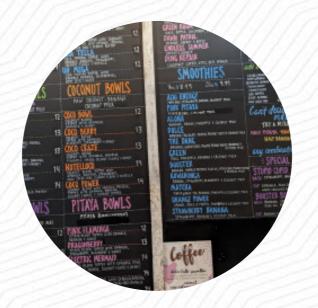

## **Playa Bowls Menu**

https://menuweb.menu 22 N Main St, DOYLESTOWN, United States (+1)4844085209 - https://www.playabowls.com/

The **menu of Playa Bowls** from DOYLESTOWN includes **16** dishes. On average, *dishes or drinks on <u>the menu</u> cost about \$11.2. The categories can be viewed on the menu below.* 

| <b>Playa Bowls Menu</b> |  |
|-------------------------|--|
|-------------------------|--|

|                                   | -      |                                 |        |
|-----------------------------------|--------|---------------------------------|--------|
| Non Alcoholic Drinks              |        | Uncategorized                   |        |
| WATER                             |        | ACAI ENERGY SMOOTHIE            | \$7.0  |
| Smoothies                         |        | <b>Oatmeal Bowls</b>            |        |
| ALOHA SMOOTHIE                    | \$7.0  | NUMBER 1 OATMEAL BOWL           | \$10.0 |
| Drealifeat                        |        | NUMBER 2 OATMEAL BOWL           | \$10.0 |
| Breakfast<br>GRANOLA              |        | Restaurant Category             |        |
| Smoothie Bowls                    |        | VEGETARIAN<br>VEGAN             |        |
| 8TH AVE ACAI BOWL                 | \$13.0 | Ingredients Used                |        |
| Special                           |        | MANGO                           |        |
| STUPID CUPID- SPECIAL             | \$13.0 | MILK                            |        |
| Special Bowls Tpd                 |        | Popular Items                   |        |
| <b>BOOSTER BOWL- SPECIAL BOWL</b> | \$13.0 | NUTELLA ACAI BOWL               | \$13.0 |
|                                   |        | DRAGONBERRY PITAYA BOWL         | \$13.0 |
|                                   |        | ELECTRIC MERMAID PITAYA<br>BOWL | \$13.0 |