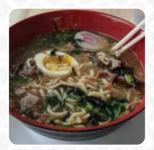

Special Rolls Ingredients Used

TREASURE ISLAND ROLL \$10.0 TUNA

Mexican Dishes

These Types Of Dishes

BURRITO Are Being Served

Noodle \$8.0

RAMEN Sushi Donuts

Sushi CRAB FILLING WITH TUNA AND SALMON ON TOP \$5.0