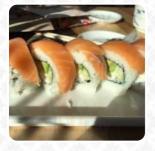

Special Rolls Ingredients Used

TREASURE ISLAND ROLL \$10.0 TUNA

Mexican Dishes

These Types Of Dishes

BURRITO Are Being Served

Noodle \$8.0

RAMEN Sushi Donuts

Sushi CRAB FILLING WITH TUNA AND SALMON ON TOP \$5.0