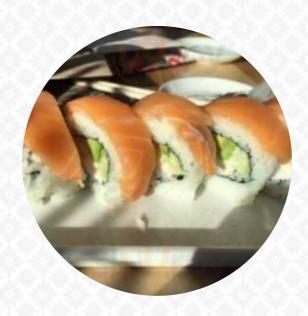

Special Rolls Ingredients Used

TREASURE ISLAND ROLL \$10.0 TUNA

Mexican Dishes

These Types Of Dishes

BURRITO Are Being Served

Noodle \$8.0

RAMEN Sushi Donuts

Sushi CRAB FILLING WITH TUNA AND SALMON ON TOP \$5.0