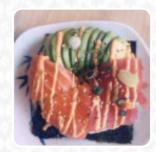

Special Rolls Ingredients Used

TREASURE ISLAND ROLL \$10.0 TUNA

Mexican Dishes

These Types Of Dishes

BURRITO Are Being Served

Noodle \$8.0

RAMEN Sushi Donuts

Sushi CRAB FILLING WITH TUNA AND SALMON ON TOP \$5.0