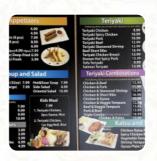

# Hana Two Teriyaki Sushi Menu

https://menuweb.menu 106 SW Campus Dr, 98023, Federal Way, US, United States +12538383830

# Hana Two Teriyaki Sushi Menu

## **Entrées**

**SPRING ROLLS** 

## Sushi Rolls

**SUSHI** 

#### **Sandwiches**

**CALIFORNIA SANDWICH** 

#### Sushi

**CALIFORNIA ROLL** 

## Main Courses - Teriyaki

**BEEF TERIYAKI** 

## **Japanese Specialties**

CHICKEN TERIYAKI YAKISOBA