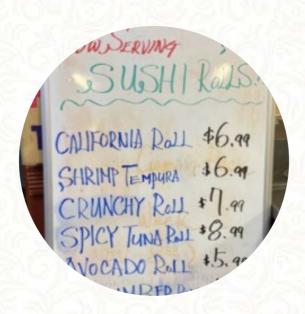

# Hana Two Teriyaki Sushi Menu

https://menuweb.menu 106 SW Campus Dr, 98023, Federal Way, US, United States +12538383830









# Hana Two Teriyaki Sushi Menu



## **Entrées**

**SPRING ROLLS** 

## Sushi Rolls

**SUSHI** 

#### **Sandwiches**

**CALIFORNIA SANDWICH** 

#### Sushi

**CALIFORNIA ROLL** 

## Main Courses - Teriyaki

**BEEF TERIYAKI** 

## **Japanese Specialties**

CHICKEN TERIYAKI YAKISOBA

# These Types Of Dishes Are Being Served



# **Ingredients Used**

**VEGETABLES** 

**BEEF** 

**CHICKEN TERIYAKI** 

**VEGETABLES** 

**PORK MEAT** 

# Hana Two Teriyaki Sushi

106 SW Campus Dr, 98023, Federal Way, US, United States

#### **Opening Hours:**

Wednesday 11:00-20:00 Thursday 11:00-20:00 Friday 11:00-20:00 Saturday 11:00-20:00 Sunday 11:00-20:00 Monday 11:00-20:00 T