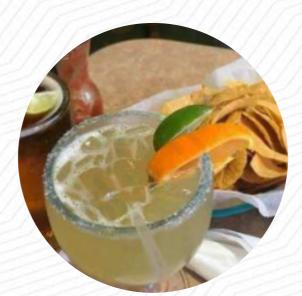

## Sante Fe Grill Authentic Menu

https://menuweb.menu 1024 Centerbrooke Lane, Suffolk, 23434, United States Of America +17579235331



A complete <u>menu</u> of Sante Fe Grill Authentic from Suffolk covering all 16 dishes and drinks can be found here on the food list.

## Sante Fe Grill Authentic Menu



#### Pizza

PIZZA TEXAS

### Sandwiches

**GRILLED CHICKEN BREAST SANDWICH** 

#### Chicken GRILLED CHICKEN

### Sauces

GUACAMOLE

### Dessert

CHURROS

### **Mexican Dishes**

FAJITAS

## Cocktail

MARGARITA

#### Dips CHEESE DIP

### **Restaurant Category**

MEXICAN VEGETARIAN

# Ingredients Used



SHRIMP CHEESE CHICKEN BREAST

### These Types Of Dishes Are Being Served

CHICKEN TUNA STEAK SALAD

# Sante Fe Grill Authentic

1024 Centerbrooke Lane, Suffolk, 23434, United States Of