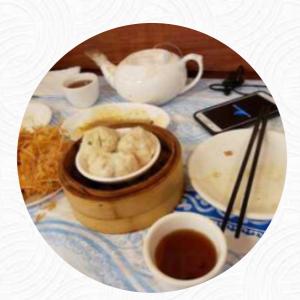

## **Downtown Yummy Menu**

https://menuweb.menu 39 E Broadway, New York City I-10002-6804, United States +12127916618

<u>The Card</u> of Downtown Yummy from New York City includes about 16 different dishes and drinks. On average, you pay for a dish / drink about \$21.4.