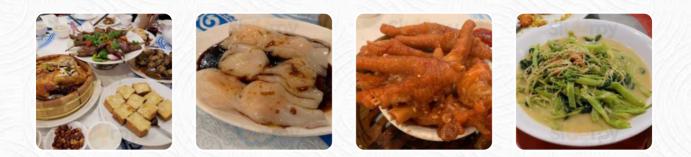

## **Downtown Yummy Menu**

https://menuweb.menu 39 E Broadway, New York City I-10002-6804, United States +12127916618

<u>The Card</u> of Downtown Yummy from New York City includes about 16 different dishes and drinks. On average, you pay for a dish / drink about \$21.4.

## **Downtown Yummy Menu**

| Non Alcoholic Drinks   |        | Abalone & Sea Cucumber                      |        |
|------------------------|--------|---------------------------------------------|--------|
| WATER                  |        | SEA CUCUMBER, FISH MAW,<br>SIMMER MUSHROOMS | \$36.0 |
| Main Dishes            |        | TARO, SCALLOP FISH MAW SOUP                 | \$19.0 |
| COMBINATION SWEET RICE | \$12.0 | These Types Of Dishe                        | S      |
| Tempura                |        | Are Being Served                            |        |
| CUTTLEFISH             | \$15.0 | CHICKEN                                     |        |
|                        |        | PORK CHOP                                   |        |
| Meat Dishes            |        |                                             |        |
| SALTED PORK CHOP       | \$13.0 | Neighborhood Snacks                         |        |
|                        |        | BITTER MELON SKIN                           | \$16.0 |
| Poultry & Pork         |        | YONG TAI SUBGUM PLATTER                     | \$38.0 |
| KUNG PU CHICKEN        | \$16.0 | Ingredients Used                            |        |
| Lamb   Pork   Beef     |        | SEAFOOD                                     |        |
| SIZZLING LAMB          | \$20.0 | PORK MEAT                                   |        |
|                        |        | SHRIMP                                      |        |
| Sizzling & Casserole   |        |                                             |        |
| SIZZLING GROUPER       | \$30.0 |                                             |        |