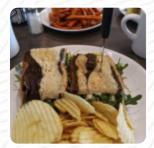

## Chris' Ny Sandwich Co. Menu

\$11.0

**Side Dishes** 

**SWEET POTATO FRIES** 

\$3.5

PANINI

5 TURKEY

Chicken

**BUFFALO CHICKEN** 

Vegetarian Accompaniments

SIDE ORDER

**\$2.8** 

Ingredients Used

**TUNA** 

These Types Of Dishes Are Being Served

**DESSERTS** 