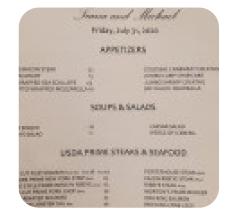

#### / on the Hall Shell\* 230 cal of Codeal?\*\* 510 cal .colinal\*680 cal Caolaal\*\* 520 cal apped Mazzarella 690 cal in Platter\*\* 450 col con Steak with Green Apple Brandy Glaze 460 col

#### SALADS

4\*\* 480 cal bwg\*\* 570 cal ve Solad 410 cal 410 cal `\* 260 col vento & Blue Chesse\*\* 320 col vate & Oxion\*\* 350 col 15

King Salmon Fillet\* 730 cal batter| 580 call

1.740 cal

Nine Rom-, Nine Romin Romp, Nine Parterhouse, 24 or 5. Nine Park Chop, 16 or 1 no o. Nine New York Strip, 16 or 1 no o. Nine Manifortan Cut, 10 or 1 no o.

UPGRADES Black Trollie Butter\*\* 350 cell Blue Cheese Butter 270 col

SIDES FOR SHARING SIDES FOR SHARING Horsendikh Machee Protocol 850 col Creaned Sever Core 1120 col Creaned Sever Core 1120 col Jorde Raido Manta, John 450 col Jorde Raido Manta, John 450 col Iyorente Protocol 850 col Creane Rajor 4 no Thai Creane Secuel 920 col Pareneose & Tuille Frent \* 840 col Seated Record Spread, 530 col Seated Record Spread, 530 col Seated Spread Spread, 530 col

#### DESSERTS

Canal Call 1 Canal Call 110 col Choodia lice Ceans 630 col Cases Bruise 480 col Texh Rospherries with Willipped Cir Grend Monster Southe with Wil-Ismon Southe with Willipper' Nicad Banise with Will Rosphare'