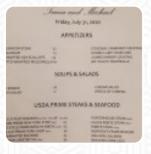

#### / on the Hall Shell\* 230 cal of Codeal?\*\* 510 cal .colinal\*680 cal Caolaal\*\* 520 cal apped Mazzarella 690 cal in Platter\*\* 450 col con Steak with Green Apple Brandy Glaze 460 col

#### SALADS

4\*\* 480 cal bwg\*\* 570 cal ve Solad 410 cal 410 cal `\* 260 col vento & Blue Chesse\*\* 320 col vate & Oxion\*\* 350 col 15

King Salmon Fillet\* 730 cal batter| 580 call

1.740 cal

Nine Rom-, Nine Romin Romp, Nine Parterhouse, 24 or 5. Nine Park Chop, 16 or 1 no o. Nine New York Strip, 16 or 1 no o. Nine Manifortan Cut, 10 or 1 no o.