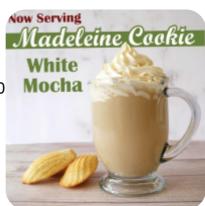

**Beans Brews Coffeehouse Menu**

https://menuweb.menu

5633 W 6200 S, 84118, West Valley City, US, United States +18019552844 - http://www.beansandbrews.com/coffee-shops/west-valley-6200-south









# **Beans Brews Coffeehouse Menu**



### **Drinks**

**DRINKS** 

#### **Mexican Dishes**

**TACOS** 

### **Hot Drinks**

**COFFEE** 

#### **French**

**CROISSANT** 

## **Restaurant Category**

**FRENCH** 

### Coffee



MOCHA
ICED MOCHA
ICED COFFEE

## **Ingredients Used**



CHEESE EGG HAM

MILK
ALMOND MILK

**COCONUT** 

PESTO

# **Beans Brews Coffeehouse**

5633 W 6200 S, 84118, West Valley City, US, United States

**Opening Hours:** 

Monday 05:30 -22:00 Tuesday 05:30 -22:00 Wednesday 05:30 -22:00 Thursday 05:30 -22:00 Friday 05:30 -22:00 Saturday 05:30 -22:00 Sunday 06:30 -22:00



Made with menuweb.menu