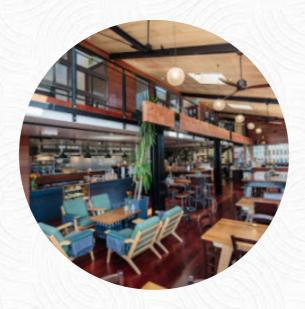

## C4 Coffee

113 Fitzgerald Avenue, Christchurch 8011, New Zealand **Opening Hours:** 

Monday 07:00-15:00 Tuesday 07:00-15:00 Wednesday 07:00-15:00 Thursday 07:00-15:00 Friday 07:00-15:00 Saturday 07:00-15:00