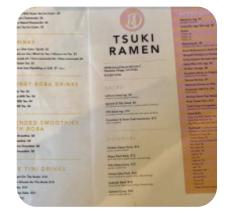

## Tsuki Ramen Menu

https://menuweb.menu

30990 Russell Ranch Rd Ste C, Westlake Village I-91362-7307, United States (+1)8188519196 - http://www.tsukiramen.com/

The Card of Tsuki Ramen from Westlake Village contains about 16 different meals and drinks. On average, you pay for a dish / drink about \$6.7.

## Tsuki Ramen Menu

| Salads                   |       | Kushiyaki                                |        |
|--------------------------|-------|------------------------------------------|--------|
| SPINACH TOFU SALAD       | \$8.0 | CHICKEN W/ GREEN ONIONS<br>KUSHIYAKI     | \$6.0  |
| Entrées                  |       | CHICKEN W/ CITRUS KUSHIYAKI              | \$6.0  |
| FRIED KIKU AGE TOFU      | \$6.0 | Donabe                                   |        |
| Main Dishes              |       | GARLIC BUTTER YAKISOBA                   | \$8.0  |
| LETTUCE SALAD            | \$5.0 | VEGGIE KALE YAKISOBA                     | \$14.0 |
| Chicken<br>CHICKEN KATSU |       | Ingredients Used<br>EDAMAME<br>GARLIC    | \$4.0  |
| Noodle<br>RAMEN          |       | These Types Of Dishe<br>Are Being Served | es     |
| Temaki Hand Roll         |       | CHICKEN                                  |        |
| AVOCADO HAND ROLL        | \$5.0 | NOODLES<br>MEAT                          |        |
| Hand Roll                |       |                                          |        |
| CUCUMBER HAND ROLL       | \$5.0 |                                          |        |