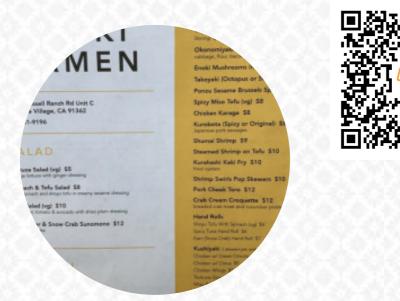

## Tsuki Ramen Menu

https://menuweb.menu

30990 Russell Ranch Rd Ste C, Westlake Village I-91362-7307, United States (+1)8188519196 - http://www.tsukiramen.com/

The Card of Tsuki Ramen from Westlake Village contains about 16 different meals and drinks. On average, you pay for a dish / drink about \$6.7.

## Tsuki Ramen Menu

| Salads                   |       | Kushiyaki                                |        |
|--------------------------|-------|------------------------------------------|--------|
| SPINACH TOFU SALAD       | \$8.0 | CHICKEN W/ GREEN ONIONS<br>KUSHIYAKI     | \$6.0  |
| Entrées                  |       | CHICKEN W/ CITRUS KUSHIYAKI              | \$6.0  |
| FRIED KIKU AGE TOFU      | \$6.0 | Donabe                                   |        |
| Main Dishes              |       | GARLIC BUTTER YAKISOBA                   | \$8.0  |
| LETTUCE SALAD            | \$5.0 | VEGGIE KALE YAKISOBA                     | \$14.0 |
| Chicken<br>CHICKEN KATSU |       | Ingredients Used<br>EDAMAME<br>GARLIC    | \$4.0  |
| Noodle<br>RAMEN          |       | These Types Of Dishe<br>Are Being Served | es     |
| Temaki Hand Roll         |       | CHICKEN                                  |        |
| AVOCADO HAND ROLL        | \$5.0 | NOODLES<br>MEAT                          |        |
| Hand Roll                |       |                                          |        |
| CUCUMBER HAND ROLL       | \$5.0 |                                          |        |