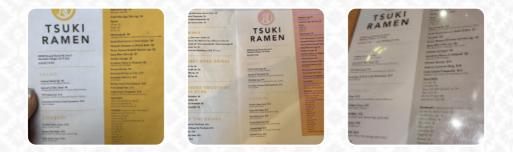

## Tsuki Ramen Menu

https://menuweb.menu

30990 Russell Ranch Rd Ste C, Westlake Village I-91362-7307, United States (+1)8188519196 - http://www.tsukiramen.com/

The Card of Tsuki Ramen from Westlake Village contains about 16 different meals and drinks. On average, you pay for a dish / drink about \$6.7.

## Tsuki Ramen Menu

| Salads                   |       | Kushiyaki                                |        |
|--------------------------|-------|------------------------------------------|--------|
| SPINACH TOFU SALAD       | \$8.0 | CHICKEN W/ GREEN ONIONS<br>KUSHIYAKI     | \$6.0  |
| Entrées                  |       | CHICKEN W/ CITRUS KUSHIYAKI              | \$6.0  |
| FRIED KIKU AGE TOFU      | \$6.0 | Donabe                                   |        |
| Main Dishes              |       | GARLIC BUTTER YAKISOBA                   | \$8.0  |
| LETTUCE SALAD            | \$5.0 | VEGGIE KALE YAKISOBA                     | \$14.0 |
| Chicken<br>CHICKEN KATSU |       | Ingredients Used<br>EDAMAME<br>GARLIC    | \$4.0  |
| Noodle<br>RAMEN          |       | These Types Of Dishe<br>Are Being Served | es     |
| Temaki Hand Roll         |       | CHICKEN                                  |        |
| AVOCADO HAND ROLL        | \$5.0 | NOODLES<br>MEAT                          |        |
| Hand Roll                |       |                                          |        |
| CUCUMBER HAND ROLL       | \$5.0 |                                          |        |