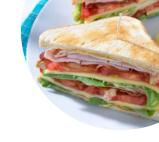

These Types Of Dishes Are Being Served

**CHICKEN** 

**PANINI** 

**TURKEY** 

**BURGER** 

**MEAT** 

**WRAP** 