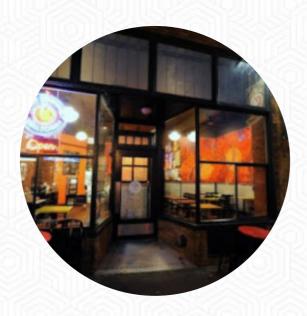

## Meme's Diner

822 Mammoth Cave St, Cave City, USA, United States

**Opening Hours:** 

Monday 11:00-21:00 Tuesday 11:00-21:00 Wednesday 11:00-21:00 Thursday 11:00-21:00 Friday 11:00-21:00 Saturday 11:00-21:00 違gallery image