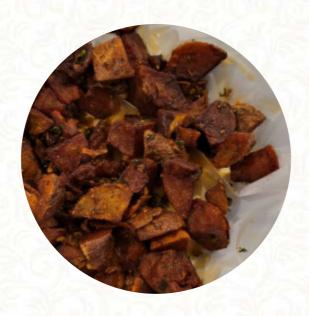

## Sam's On Main Menu

https://menuweb.menu 2135 Loganville Hwy Suite 420, Grayson, USA, United States (+1)6784244094 - http://www.samsonmain.com



## Sam's On Main Menu



#### **Entrées**

**FRIED GREEN TOMATOES** 

#### **Seafood**

**CALAMARI** 

### Starters & Salads

**FRENCH FRIES** 

#### Chicken

**FRIED CHICKEN** 

#### **Fries**

**HOME FRIES** 

## **Restaurant Category**

**MEDITERRANEAN** 

## **Ingredients Used**

**CHEESE** 

**TOMATOES** 

**SHRIMP** 

# These Types Of Dishes Are Being Served



PIZZA
SALAD
APPETIZER

CHICKEN BURGER

LAMB PANINI

## Sam's On Main

2135 Loganville Hwy Suite 420, Grayson, USA, United States

#### **Opening Hours:**

Tuesday 11:00-20:00 Wednesday 11:00-20:00 Thursday 11:00-21:00 Friday 11:00-22:00 Saturday 11:00-22:00 Sunday 09:00-15:00