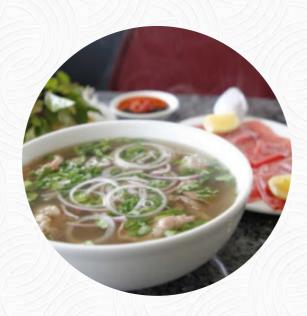

EGG ROLLS WITH VERMICELLI \$7.5

Pho Rice And Vermicelli

BBO PORK WITH VERMICELLI \$8.2

Soups

STEAK AND COOKED BRISKETS \$8.0

SEAFOOD CLEAR RICE NOODLE \$8.5

EGG DROP SOUP \$3.0

Ingredients Used