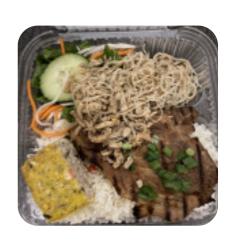

# These Types Of Dishes Are Being Served

**CHICKEN** 

**SOUP** 

**NOODLES** 

**MEAT** 

**SALAD** 

**FISH** 

**TUNA STEAK** 