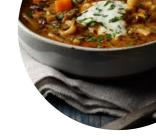

# These Types Of Dishes Are Being Served

**CHICKEN** 

**SOUP** 

**NOODLES** 

**MEAT** 

**SALAD** 

**FISH** 

**TUNA STEAK** 